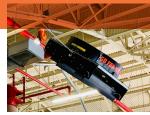

# TAZ FAN

Variety of mounting and install applications.

Different is cool

The Z-Tech blades inside TAZ an industrial, two-directional fan.

OBSTRUCTED CEILINGS? TIGHT SPACING? TAZ UTILIZES ALL THE COOLING POWER OF OUR Z-TECH BLADES TO CREATE AN INDUSTRIAL TWO-DIRECTIONAL FAN THAT FITS RIGHT WHERE YOU NEED IT. KEEPING AISLES COOLER THAN EVER, AND SAVING YOU MONEY AT THE SAME TIME.

## **IDEAL FOR**

Obstructed ceilings and aisles. Replacement for basket fans.

Same heavy duty power and patented blades as our HVLS fans, but optimized for your facility's needs.

Where there's a roof, there's a way.

# **APPLICATION DIVERSITY**

TAZ mounts flat or angled, making it the ideal cooling solution for aisels or mezzanines. Option for singular or multidirectional air movement.