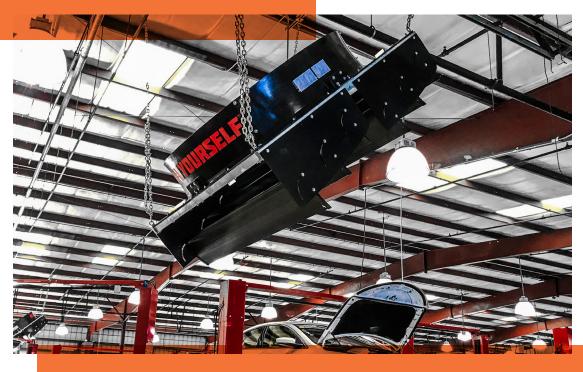

# TAZ FAN

Variety of mounting and install applications.

Different is cool

The Z-Tech blades inside TAZ an industrial, two-directional fan.

OBSTRUCTED CEILINGS? TIGHT SPACING? TAZ UTILIZES ALL THE COOLING POWER OF OUR Z-TECH BLADES TO CREATE AN INDUSTRIAL TWO-DIRECTIONAL FAN THAT FITS RIGHT WHERE YOU NEED IT. KEEPING AISLES COOLER THAN EVER, AND SAVING YOU MONEY AT THE SAME TIME.

## **IDEAL FOR**

Obstructed ceilings and aisles. Replacement for basket fans.

Same heavy duty power and patented blades as our HVLS fans, but optimized for your facility's needs.

Where there's a roof, there's a way.

# **APPLICATION DIVERSITY**

TAZ mounts flat or angled, making it the ideal cooling solution for aisels or mezzanines. Option for singular or multidirectional air movement.